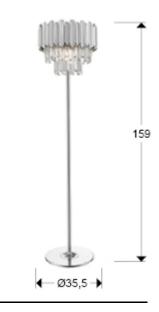

## GENERAL INFORMATION

EAN Code: 8435435336844 Type: Floor lamps Collection: Tiara

SIZES

Sizes: Ø 35.5 159.0 cm Weight: 11.4 Kg