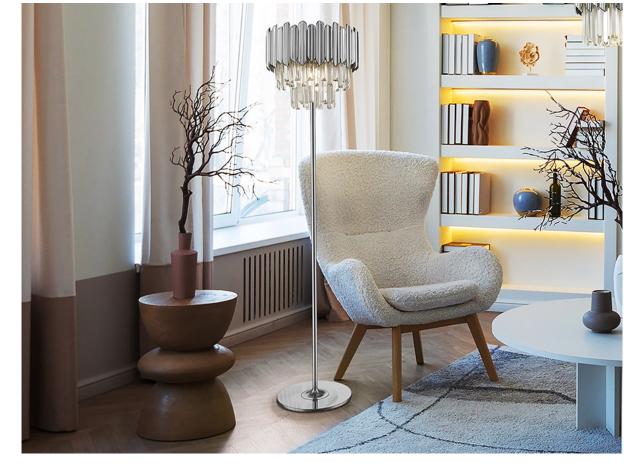

Tiara Floor lamps

605014

Floor lamp made of chromed metal. Shade of faceted glass prisms finished with chromed ABS pieces

·This item includes 3 G9 LED 6W